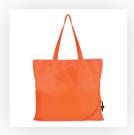

Your order will not go in to print and production time cannot be confirmed,

The dashed line is to demonstrate print area and will not appear on your printed item

2. Once printed, artwork cannot be amended, mistakes must be rectified at visual stage.

| ARTWORK SCALE 100%<br>Max print area: 200mm x 200 | Omm              |      |  |
|---------------------------------------------------|------------------|------|--|
| ;                                                 |                  | <br> |  |
| 1<br>1<br>1                                       |                  |      |  |
|                                                   |                  |      |  |
| !<br>!                                            |                  |      |  |
| <br>                                              |                  |      |  |
| 1                                                 |                  |      |  |
|                                                   |                  |      |  |
|                                                   |                  |      |  |
| 1<br>1<br>1                                       |                  |      |  |
| 1                                                 |                  |      |  |
|                                                   |                  |      |  |
| 1                                                 |                  |      |  |
| 1                                                 |                  |      |  |
|                                                   |                  |      |  |
| 1                                                 |                  |      |  |
|                                                   |                  |      |  |
|                                                   |                  |      |  |
| <br>                                              |                  |      |  |
|                                                   |                  |      |  |
| 1                                                 |                  |      |  |
| 1<br>1<br>1                                       |                  |      |  |
|                                                   |                  |      |  |
| 1<br>1<br>1                                       |                  |      |  |
| 1                                                 |                  |      |  |
|                                                   |                  |      |  |
| [                                                 |                  | <br> |  |
| ARTWORK SCALE 100%                                |                  |      |  |
| Max print area: 40mm x 20mm                       | m                |      |  |
|                                                   | 1<br>1<br>1<br>1 |      |  |
|                                                   |                  |      |  |