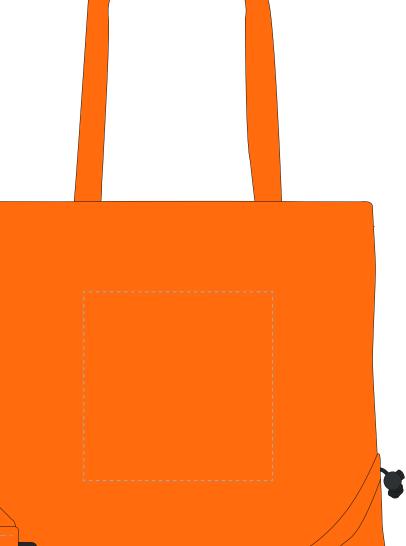

## **PANTONE REFERENCE(S)**

- Colour 1
- Colour 2
- Colour 3
- Colour 4

Product Image for visualisation - colours may vary

ARTWORK SCALE 50%

ARTWORK SCALE 25%

Your order will not go in to print and production time cannot be confirmed,

The dashed line is to demonstrate print area and will not appear on your printed item

2. Once printed, artwork cannot be amended, mistakes must be rectified at visual stage.

| ARTWORK SCALE 100%<br>Max print area: 200mm x 200 | Omm              |      |  |
|---------------------------------------------------|------------------|------|--|
| ;                                                 |                  | <br> |  |
| 1<br>1<br>1                                       |                  |      |  |
|                                                   |                  |      |  |
| !<br>!                                            |                  |      |  |
| <br>                                              |                  |      |  |
| 1                                                 |                  |      |  |
|                                                   |                  |      |  |
|                                                   |                  |      |  |
| 1<br>1<br>1                                       |                  |      |  |
| 1                                                 |                  |      |  |
|                                                   |                  |      |  |
| 1                                                 |                  |      |  |
| 1                                                 |                  |      |  |
|                                                   |                  |      |  |
| 1                                                 |                  |      |  |
|                                                   |                  |      |  |
|                                                   |                  |      |  |
| <br>                                              |                  |      |  |
|                                                   |                  |      |  |
| 1                                                 |                  |      |  |
| 1<br>1<br>1                                       |                  |      |  |
|                                                   |                  |      |  |
| 1<br>1<br>1                                       |                  |      |  |
| 1                                                 |                  |      |  |
|                                                   |                  |      |  |
| [                                                 |                  | <br> |  |
| ARTWORK SCALE 100%                                |                  |      |  |
| Max print area: 40mm x 20mm                       | m                |      |  |
|                                                   | 1<br>1<br>1<br>1 |      |  |
|                                                   |                  |      |  |